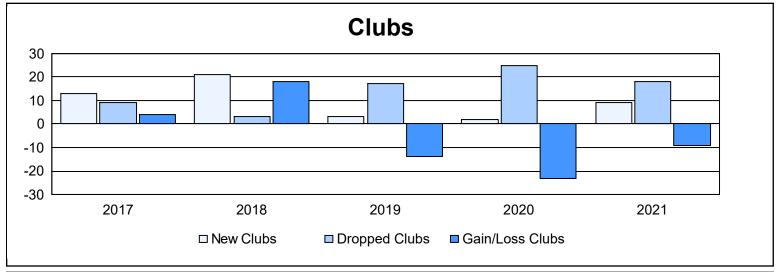

| Year      | New<br>Clubs | Dropped<br>Clubs | Gain/<br>Loss<br>Clubs | New<br>Members | Charter<br>Members | Reinstate<br>Members | Transfer<br>Members | Total<br>Member<br>Added | Total<br>Members<br>Dropped | Gain/<br>Loss<br>Members |
|-----------|--------------|------------------|------------------------|----------------|--------------------|----------------------|---------------------|--------------------------|-----------------------------|--------------------------|
| 2016-2017 | 13           | 9                | 4                      | 851            | 315                | 9                    | 21                  | 1,196                    | 855                         | 341                      |
| 2017-2018 | 21           | 3                | 18                     | 810            | 535                | 30                   | 21                  | 1,396                    | 1,185                       | 211                      |
| 2018-2019 | 3            | 17               | -14                    | 467            | 83                 | 12                   | 26                  | 588                      | 1,339                       | -751                     |
| 2019-2020 | 2            | 25               | -23                    | 282            | 49                 | 28                   | 26                  | 385                      | 1,101                       | -716                     |
| 2020-2021 | 9            | 18               | -9                     | 784            | 252                | 13                   | 19                  | 1,068                    | 916                         | 152                      |
| Average   | 10           | 14               | -5                     | 639            | 247                | 18                   | 23                  | 927                      | 1,079                       | -153                     |